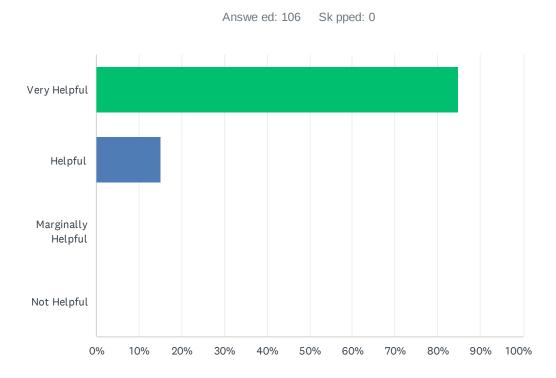

### Q11 What is your overall evaluation of the Writing Center services?

| ANSWER CHOICES   | RESPONSES |     |
|------------------|-----------|-----|
| Ve y He pfu      | 84.91%    | 90  |
| He pfu           | 15.09%    | 16  |
| Ma g na y He pfu | 0.00%     | 0   |
| Not He pfu       | 0.00%     | 0   |
| TOTAL            |           | 106 |