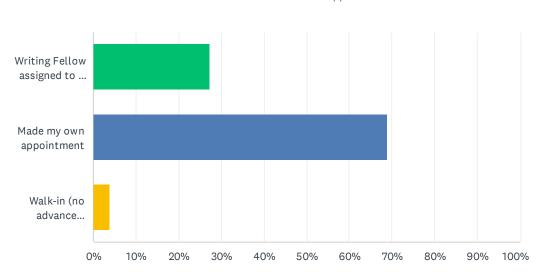

### Q2 How did you make your appointment?

| ANSWER CHOICES                    | RESPONSES |     |
|-----------------------------------|-----------|-----|
| W t ng Fe ow ass gned to my c ass | 27.36%    | 29  |
| Made my own appointment           | 68.87%    | 73  |
| Wa k-in (no advance appo ntment)  | 3.77%     | 4   |
| TOTAL                             |           | 106 |