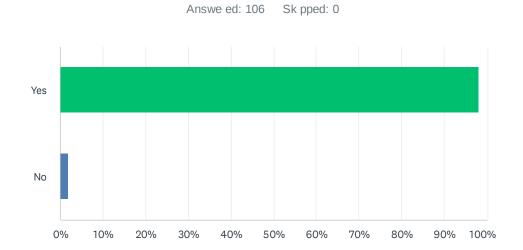

### Q4 Did you find it convenient to use the Writing Center?

| ANSWER CHOICES | RESPONSES |     |
|----------------|-----------|-----|
| Yes            | 99.06%    | 105 |
| No             | 0.94%     | 1   |
| TOTAL          |           | 106 |