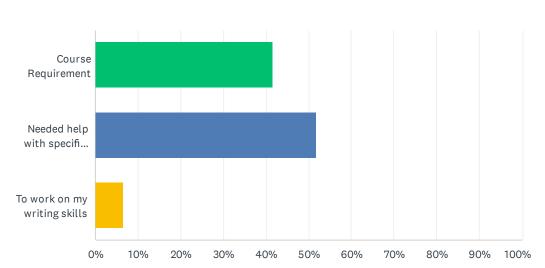

## Q1 Why did you visit the Writing Center?

| ANSWER CHOICES                       | RESPONSES |     |
|--------------------------------------|-----------|-----|
| Cou se Requ ement                    | 41.51%    | 44  |
| Needed he p with spec f c ass gnment | 51.89%    | 55  |
| To wo k on my writ ng sk s           | 6.60%     | 7   |
| TOTAL                                |           | 106 |