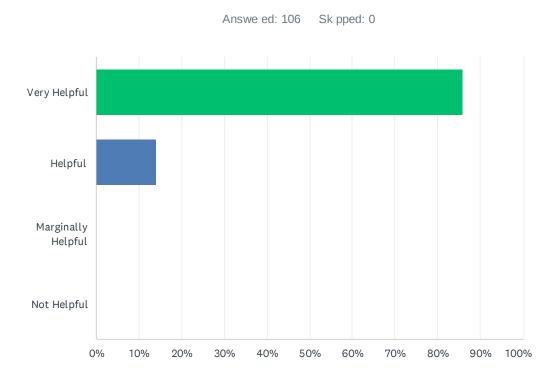

# Q8 How helpful was the Writing Fellow Report (checked boxes and written comments)?

| ANSWER CHOICES   | RESPONSES |     |
|------------------|-----------|-----|
| Ve y He pfu      | 82.08%    | 87  |
| He pfu           | 16.98%    | 18  |
| Ma g na y He pfu | 0.94%     | 1   |
| Not He pfu       | 0.00%     | 0   |
| TOTAL            |           | 106 |