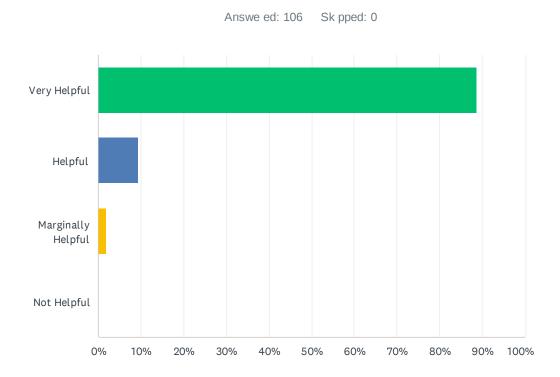

# Q10 What is your overall evaluation of the Writing Fellow who worked with you today?

| ANSWER CHOICES   | RESPONSES |     |
|------------------|-----------|-----|
| Ve y He pfu      | 88.68%    | 94  |
| He pfu           | 9.43%     | 10  |
| Ma g na y He pfu | 1.89%     | 2   |
| Not He pfu       | 0.00%     | 0   |
| TOTAL            |           | 106 |