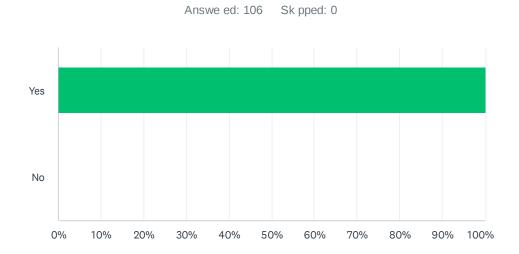

### Q7 Will you likely use the Writing Center services again?

| ANSWER CHOICES | RESPONSES |     |
|----------------|-----------|-----|
| Yes            | 100.00%   | 106 |
| No             | 0.00%     | 0   |
| TOTAL          |           | 106 |