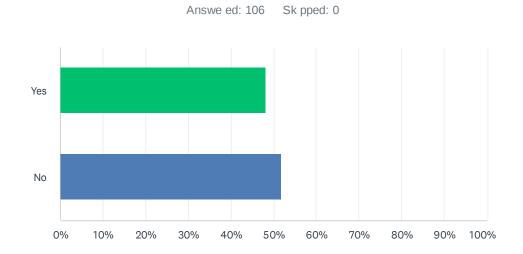

### Q3 Was this your first conference with a Writing Fellow?

| ANSWER CHOICES | RESPONSES |     |
|----------------|-----------|-----|
| Yes            | 48.11%    | 51  |
| No             | 51.89%    | 55  |
| TOTAL          |           | 106 |