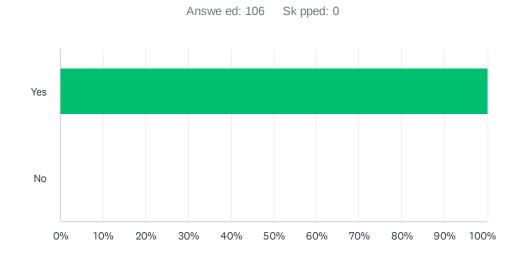

### Q6 Was the Writing Fellow courteous and professional?

| ANSWER CHOICES | RESPONSES |     |
|----------------|-----------|-----|
| Yes            | 100.00%   | 106 |
| No             | 0.00%     | 0   |
| TOTAL          |           | 106 |