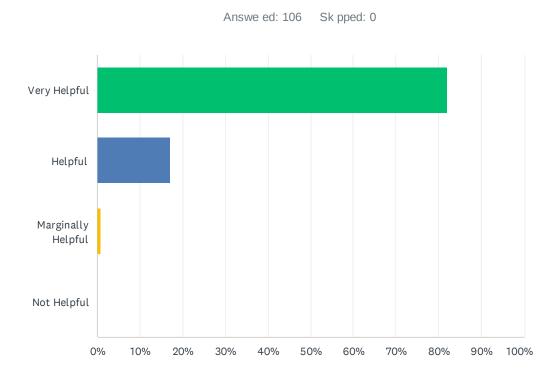

# Q8 How helpful was the Writing Fellow Report (checked boxes and written comments)?

| ANSWER CHOICES   | RESPONSES |     |
|------------------|-----------|-----|
| Ve y He pfu      | 82.08%    | 87  |
| He pfu           | 16.98%    | 18  |
| Ma g na y He pfu | 0.94%     | 1   |
| Not He pfu       | 0.00%     | 0   |
| TOTAL            |           | 106 |