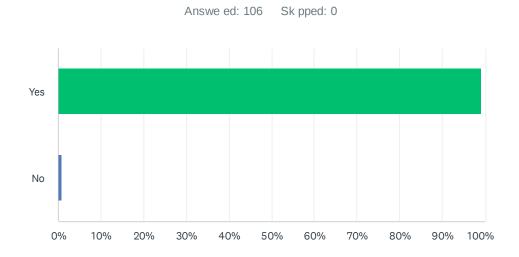

### Q4 Did you find it convenient to use the Writing Center?

| ANSWER CHOICES | RESPONSES |     |
|----------------|-----------|-----|
| Yes            | 99.06%    | 105 |
| No             | 0.94%     | 1   |
| TOTAL          |           | 106 |