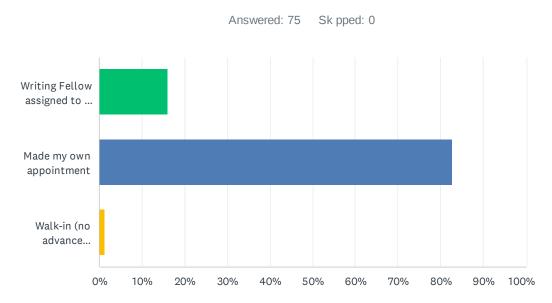

### Q2 How did you make your appointment?

| ANSWER CHOICES                    | RESPONSES |    |
|-----------------------------------|-----------|----|
| W t ng Fe ow ass gned to my c ass | 16.00%    | 12 |
| Made my own appo ntment           | 82.67%    | 62 |
| Wa k-in (no advance appo ntment)  | 1.33%     | 1  |
| TOTAL                             |           | 75 |