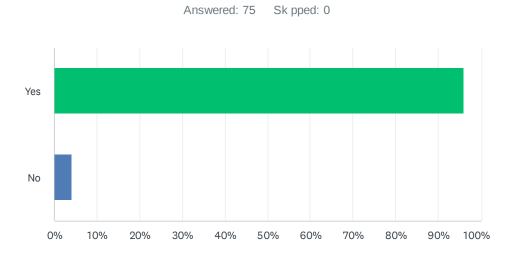

## Q5 Did the Writing Fellow identify problems in your writing of which you were unaware?

| ANSWER CHOICES | RESPONSES |    |
|----------------|-----------|----|
| Yes            | 96.00%    | 72 |
| No             | 4.00%     | 3  |
| TOTAL          |           | 75 |