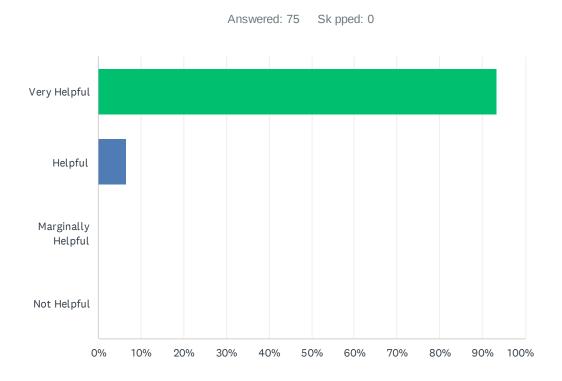

# Q9 How helpful was your conference time with the Writing Fellow (was it a quality learning experience)?

| ANSWER CHOICES | RESPONSES |   |
|----------------|-----------|---|
| Ve y He pfu    | 97.33% 75 | 3 |
| He pfu         | 2.67%     | 2 |
| Magnay Hepfu   | 0.00%     | 0 |
| Not He pfu     | 0.00%     | 0 |
| TOTAL          | 7!        | 5 |