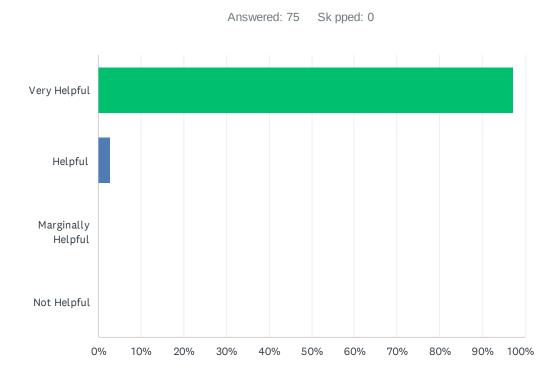

# Q10 What is your overall evaluation of the Writing Fellow who worked with you today?

| ANSWER CHOICES | RESPONSES |    |
|----------------|-----------|----|
| Ve y He pfu    | 98.67%    | 74 |
| He pfu         | 1.33%     | 1  |
| Magnay Hepfu   | 0.00%     | 0  |
| Not He pfu     | 0.00%     | 0  |
| TOTAL          |           | 75 |