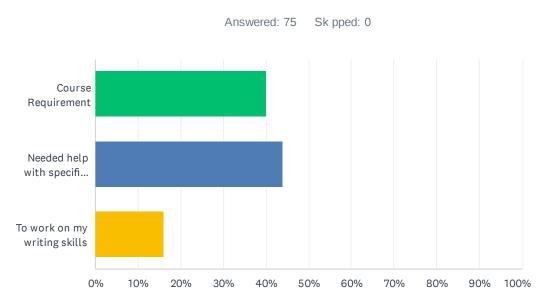

### Q1 Why did you visit the Writing Center?

| ANSWER CHOICES                       | RESPONSES |    |
|--------------------------------------|-----------|----|
| Cou se Requeement                    | 40.00%    | 30 |
| Needed he p with spec f c ass gnment | 44.00%    | 33 |
| To wo k on my writ ng sk s           | 16.00%    | 12 |
| TOTAL                                |           | 75 |