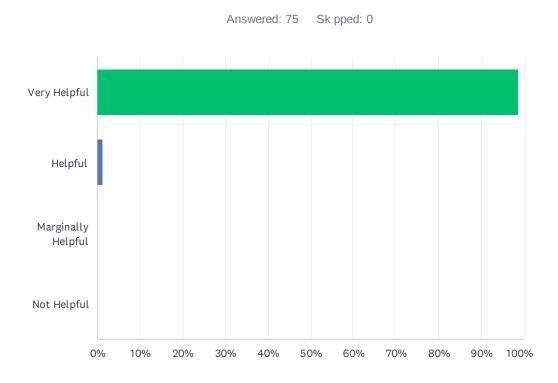

# Q8 How helpful was the Writing Fellow Report (checked boxes and written comments)?

| ANSWER CHOICES   | RESPONSES |
|------------------|-----------|
| Ve y He pfu      | 88.00% 66 |
| He pfu           | 12.00% 9  |
| Ma g na y He pfu | 0.00% 0   |
| Not He pfu       | 0.00% 0   |
| TOTAL            | 75        |