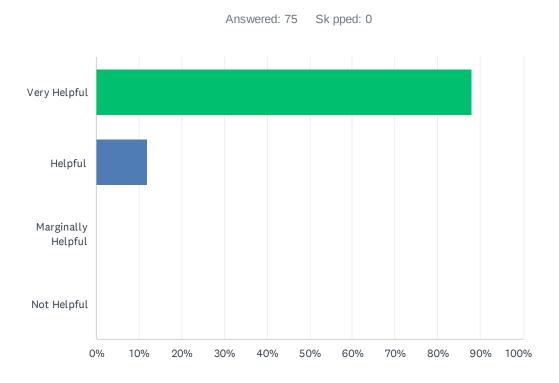

# Q8 How helpful was the Writing Fellow Report (checked boxes and written comments)?

| ANSWER CHOICES   | RESPONSES |
|------------------|-----------|
| Ve y He pfu      | 88.00% 66 |
| He pfu           | 12.00% 9  |
| Ma g na y He pfu | 0.00% 0   |
| Not He pfu       | 0.00% 0   |
| TOTAL            | 75        |