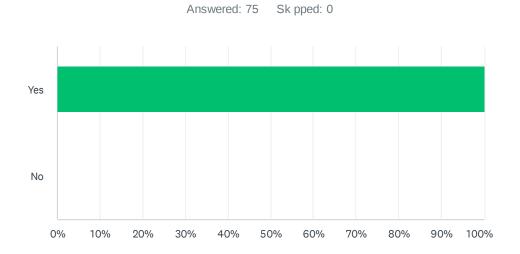

### Q4 Did you find it convenient to use the Writing Center?

| ANSWER CHOICES | RESPONSES  |   |
|----------------|------------|---|
| Yes            | 100.00% 75 | 5 |
| No             | 0.00%      | ) |
| TOTAL          | 75         | 5 |