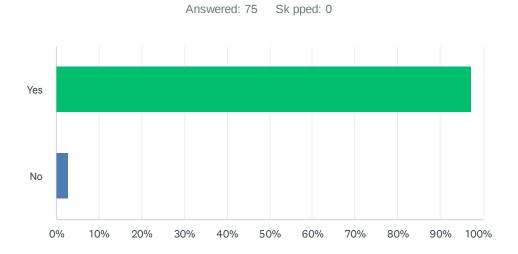

### Q7 Will you likely use the Writing Center services again?

| ANSWER CHOICES | RESPONSES |    |
|----------------|-----------|----|
| Yes            | 97.33%    | 73 |
| No             | 2.67%     | 2  |
| TOTAL          |           | 75 |