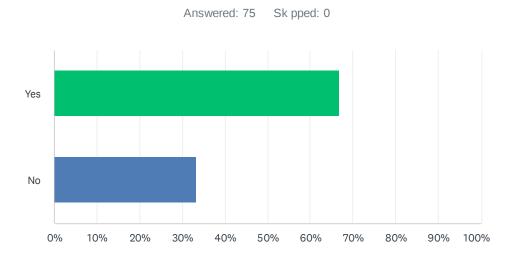

### Q3 Was this your first conference with a Writing Fellow?

| ANSWER CHOICES | RESPONSES |    |
|----------------|-----------|----|
| Yes            | 66.67%    | 50 |
| No             | 33.33%    | 25 |
| TOTAL          |           | 75 |