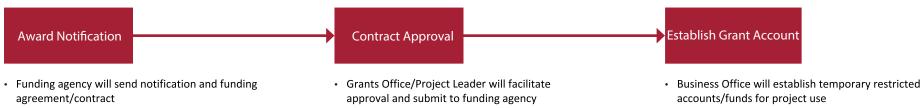

# **MCCC Grant Procedures Flowchart**

**POST-AWARD** 

### **RECEIVE AWARD**

When a funder decides to support a project, it may be at a different amount than what was requested or they may request changes in the proposal itself. The Grants Office/Project Leader will work with the funding agency, and the Business Office (if needed) to facilitate finalization of the award.

- Any requested modifications will be negotiated with Project Lead and Business Office
- President will notify Marketing and other relevant stakeholders (government offices, partners, etc.)

EXECUTE PROJECT